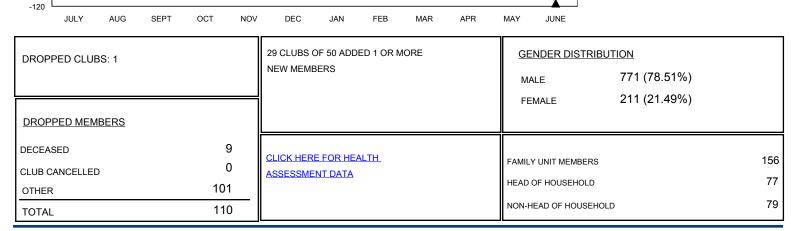

## LOCATION ALABAMA

| Clubs                 |                  |           |                  |                  | Members               |                    |                                     |                    |                  |
|-----------------------|------------------|-----------|------------------|------------------|-----------------------|--------------------|-------------------------------------|--------------------|------------------|
| RESULTS FOR 2015-2016 |                  |           |                  |                  | RESULTS FOR 2015-2016 |                    |                                     |                    |                  |
| QUARTER               | NEW CLUB<br>GOAL | NEW CLUBS | DROPPED<br>CLUBS | NET<br>GAIN/LOSS | QUARTER               | NEW MEMBER<br>GOAL | CHARTER AND<br>NEW MEMBERS<br>ADDED | DROPPED<br>MEMBERS | NET<br>GAIN/LOSS |
| JULY/AUG/SEPT         | 0                | 0         | 0                | 0                | JULY/AUG/SEPT         | 0                  | 35                                  | 25                 | 10               |
| OCT/NOV/DEC           | 1                | 2         | 0                | 2                | OCT/NOV/DEC           | 30                 | 58                                  | 34                 | 24               |
| JAN/FEB/MAR           | 0                | 1         | 1                | 0                | JAN/FEB/MAR           | 0                  | 77                                  | 45                 | 32               |
| APR/MAY/JUNE          | 1                | 0         | 0                | 0                | APR/MAY/JUNE          | 30                 | 6                                   | 6                  | 0                |