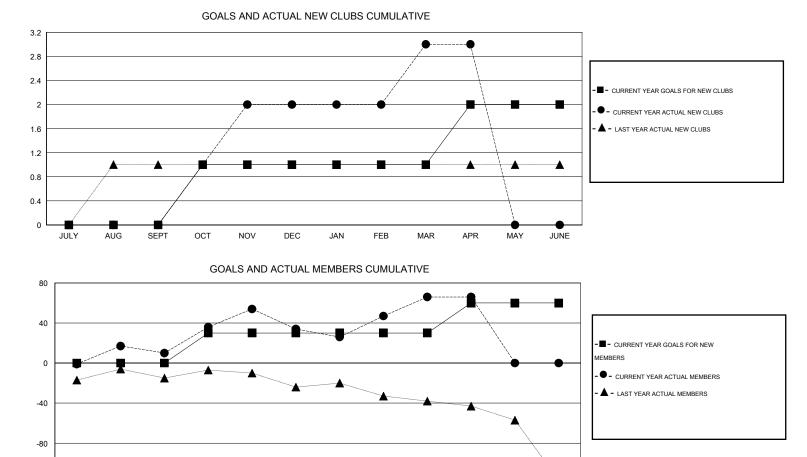

## LOCATION ALABAMA

| Clubs                 |                  |           |                  |                  | Members               |                    |                                     |                    |                  |
|-----------------------|------------------|-----------|------------------|------------------|-----------------------|--------------------|-------------------------------------|--------------------|------------------|
| RESULTS FOR 2015-2016 |                  |           |                  |                  | RESULTS FOR 2015-2016 |                    |                                     |                    |                  |
| QUARTER               | NEW CLUB<br>GOAL | NEW CLUBS | DROPPED<br>CLUBS | NET<br>GAIN/LOSS | QUARTER               | NEW MEMBER<br>GOAL | CHARTER AND<br>NEW MEMBERS<br>ADDED | DROPPED<br>MEMBERS | NET<br>GAIN/LOSS |
| JULY/AUG/SEPT         | 0                | 0         | 0                | 0                | JULY/AUG/SEPT         | 0                  | 35                                  | 25                 | 10               |
| OCT/NOV/DEC           | 1                | 2         | 0                | 2                | OCT/NOV/DEC           | 30                 | 58                                  | 34                 | 24               |
| JAN/FEB/MAR           | 0                | 1         | 1                | 0                | JAN/FEB/MAR           | 0                  | 77                                  | 45                 | 32               |
| APR/MAY/JUNE          | 1                | 0         | 0                | 0                | APR/MAY/JUNE          | 30                 | 6                                   | 6                  | 0                |